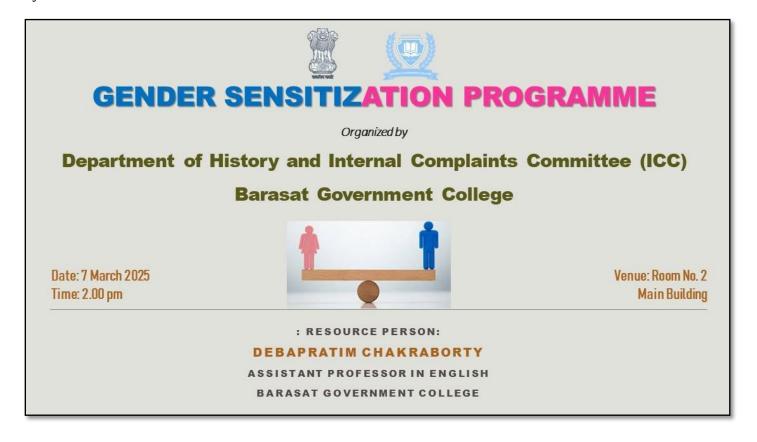

# Gender sensitization workshop organized by the Department of History in collaboration with ICC

Date: 7th March, 2025

Venue: Room No. 2, Main Building, Barasat Govt. College

Time: 2 PM onwards

**Resource Person:** Debapratim Chakrobarty (ICC member)

Number of participants: 34 participants from Semester 1, History (Hons.) UG

**Objective:** To foster awareness about gender equality and promote respect for all genders in personal and professional environments.

#### Flyer of the event: