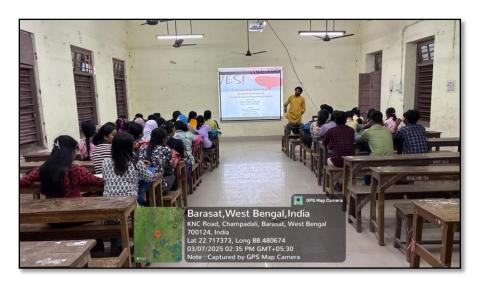

| 2408049                              | Krishma hajhi       |  |  |

| SI NO. Name    | Dopt:       | Roll No | Signiture  |
|----------------|-------------|---------|------------|
| 33. Pryali (   | Das History | 2418039 | Car.       |
| 134. Shila Ghe |             | 2408077 | 11. Ochosh |

## **Geo-tagged Photographs of the workshop**