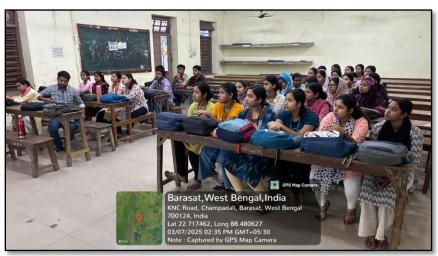

| 2408049                              | Krishma hajhi       |  |  |

| SI NO. Name    | Dopt:       | Roll No | Signiture  |
|----------------|-------------|---------|------------|
| 33. Pryali (   | Das History | 2418039 | Car.       |
| 134. Shila Ghe |             | 2408077 | 11. Ochosh |

## **Geo-tagged Photographs of the workshop**