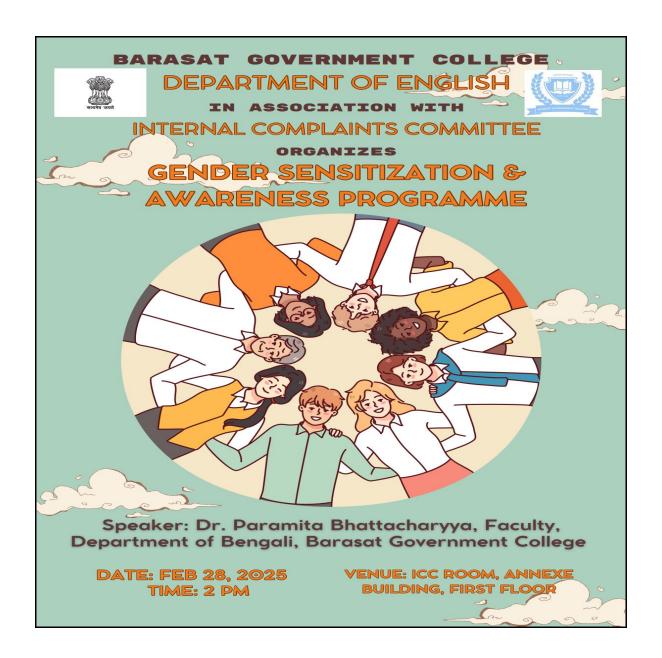

|

Twich Tutuch. 28/2/25 Signature of Resource Person

Filem 12 28/2/25 Signature of HoD

## **Geo-tagged Photographs of the workshop**





### Flyer of the event: