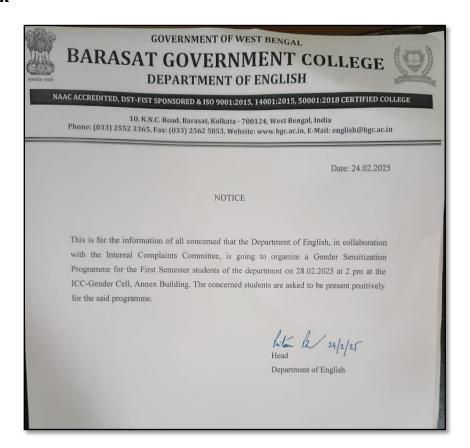

#### **Notice of the event**

# Gender sensitization workshop organized by the Department of English in collaboration with ICC

Date: 28th February, 2025

Venue: ICC Room, Annexe Building, Barasat Govt. College

**Time:** 2 PM onwards

Resource Person: Paromita Bhattacharyya

Number of participants: 29 participants from Semester 1, English (Hons.) UG

**Objective:** To foster awareness about gender equality and promote respect for all genders in personal and professional environments.