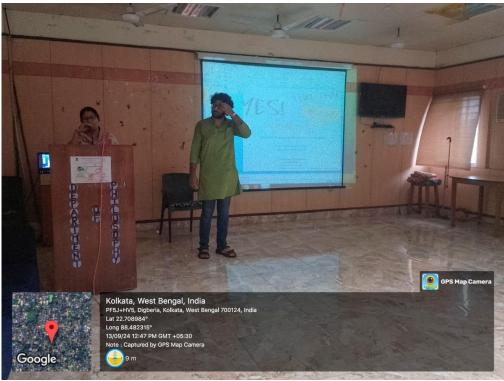

and professional environments.

**Brief Report:** 

The speaker then introduced the students to the ideas of sex, gender and sexuality and how

patriarchal ideas operate in our everyday life and society leading to gender based discrimination

and oppression. Students were encouraged to question their ingrained patriarchal assumptions and  $% \left( 1\right) =\left( 1\right) \left( 1\right$ 

work towards attaining gender equality. The speaker also discussed issues of consent and sexual

harassment and acquainted the students with the role of the ICC and other redress mechanisms

available for them. The session was highly interactive and students participated enthusiastically

with questions and insights of their own.