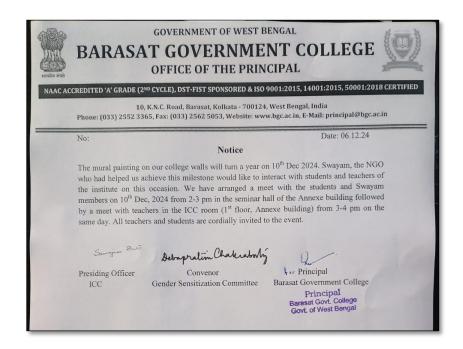

## Notice of the Event:

## A Program to mark One Year of Mural Painting on POSH Act on the College Walls

Date: 10th December, 2024

**Venue:** Seminar Hall and ICC room (Annex Building)

Participants: 67 students and 15 Faculty Members

Time: 2 PM-4.45 PM

**Organizer:** ICC and Gender Sensitization Committee

Resource Person: Members of Swayam (a Feminist NGO)

**Report:** On the occasion of 1st anniversary of wall art, Swayam had the unique privilege of engaging with 67 students from six different departments at Barasat Government College. The energy in the room was vibrant as we delved into a lively discussion about the significance and impact of the college's wall murals. These vibrant illustrations, spread across the campus, serve as visual storytellers, weaving together themes of social awareness, cultural pride, and intellectual curiosity. Students spoke about their concept and understanding of sexual harassment at educational space and encouraging reporting to IC. A requirement came up of having more sessions on gender sensitization and PoSH.