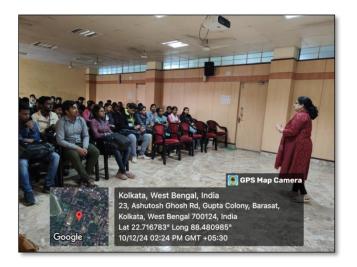

## Photographs of the Event:

Time: 2 PM-4.45 PM

**Organizer:** ICC and Gender Sensitization Committee

Resource Person: Members of Swayam (a Feminist NGO)

**Report:** On the occasion of 1st anniversary of wall art, Swayam had the unique privilege of engaging with 67 students from six different departments at Barasat Government College. The energy in the room was vibrant as we delved into a lively discussion about the significance and impact of the college's wall murals. These vibrant illustrations, spread across the campus, serve as visual storytellers, weaving together themes of social awareness, cultural pride, and intellectual curiosity. Students spoke about their concept and understanding of sexual harassment at educational space and encouraging reporting to IC. A requirement came up of having more sessions on gender sensitization and PoSH.