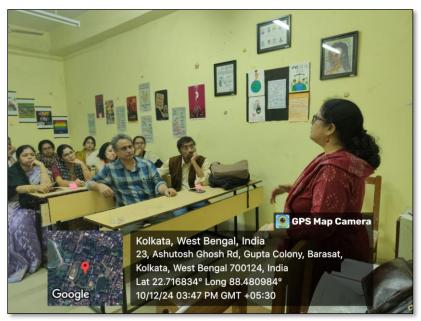

## Photographs of the Event:

They spoke about how the images sparked curiosity, instilled values, and often prompted important conversations within the campus. Later, we had an equally enriching dialogue with 15 faculty members who provided a nuanced perspective on the murals' role in shaping the campus ethos. They shared how the illustrations, beyond their aesthetic appeal, function as silent educators, complementing the academic environment by encouraging critical thinking and reflection. There were conversations on engaging more male students and faculties in such workshops and importance of socialization right from the years of formation of personality and perspectives. We also discussed on future plans to have more of gender workshops in the campus involving faculty members and to initiate gender studies in curriculum.