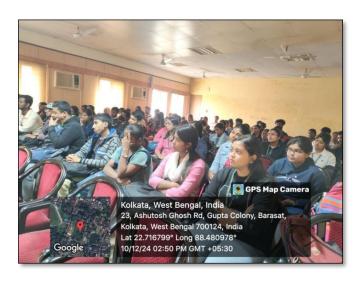

## Photographs of the Event:

Time: 2 PM-4.45 PM

**Organizer:** ICC and Gender Sensitization Committee

Resource Person: Members of Swayam (a Feminist NGO)

**Report:** On the occasion of 1st anniversary of wall art, Swayam had the unique privilege of engaging with 67 students from six different departments at Barasat Government College. The energy in the room was vibrant as we delved into a lively discussion about the significance and impact of the college's wall murals. These vibrant illustrations, spread across the campus, serve as visual storytellers, weaving together themes of social awareness, cultural pride, and intellectual curiosity. Students spoke about their concept and understanding of sexual harassment at educational space and encouraging reporting to IC. A requirement came up of having more sessions on gender sensitization and PoSH.