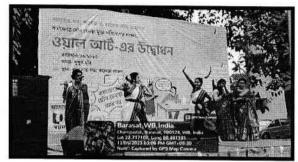

#### Scope of Work:

- A. Swayam has been raising awareness around gender equality and violence against women and girls through different trainings and awareness programmes. Swayam will facilitate training sessions on gender, patriarchy, masculinity, healthy relationship, mental wellbeing, violence against women and women's rights issues. Training will take place both in an online and offline mode. Swayam will organize awareness programme also on the above mentioned topics and also reach out to students of the college.
- B. During the last 5 years, Swayam have used art as a means of communicating social message as it is meaningful, impactful and non-threatening. There have been several wall art and installations in the recent years in Kolkata and in our community spaces since 2017. This year the theme of our campaign is to generate awareness on 'Prevention of Sexual Harassment at Workplace', and related law to enable the creation of safe workspace for all women at their workplaces. This wall art will be inaugurated during the International Campaign to Stop Violence against Women and Girls which Swayam and many organizations around the world, observe between 25<sup>th</sup> November to 10<sup>th</sup> December every year. The wall mural is going to be a part of the college for a longer period of time, helping to generate awareness and raise consciousness of the students and the passer byes.

The walls which have been mutually agreed upon by Barasat Government College and Swayam for creating wall art for raising public awareness and sensitization are:

- a. Four panels of the outer wall of the college on the Ashutosh Ghosh Road, which is to the left to the main entrance gate.
- b. The single wall to the left of the main entrance gate.
- c. Four panels on the left inner wall of the College after entering through the main entrance gate.
- d. The longitudinal wall of the Main building, to the right of the Iron Gate inside the College premises, which is up to three storeys in height.
- e. The iron notice board to the right after entering the college, leaving first 8 feet panel, for official usage inside the College premises
- The College is required to smoothen and whitewash the wall for the artists to work upon, by 15<sup>th</sup> October.
- The wall art is to be inaugurated on 5<sup>th</sup> of December 2023 for public viewing.