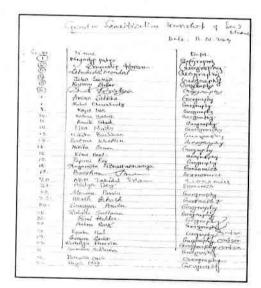

Agreed to and Signed By:

Names with addresses of both parties:

SWAYAM

**Director of Swayam** 

Saurajnes Dulla. 20.09.2023

Member of Internal Complaints Cell
Associate Professor
of Barasat Government Collegerasat Govt. Colleg
Govt. of West Benga

Vive dita chakozales Ity Sutto.

Associate Profes@ . 9 . 23 . Barasat Govt. College Govt. of West Bengal

Countrisigned by, Schatterju 2099/23

Principal, Barasat Government College

- Principal
Barasat Government Callege