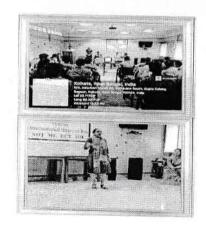

### 1. ART WORKSHOP ON SAFE WORKPLACE

THEME: Everyone Deserves a Safe and Respectful Learning Environment

VENUE: Seminar Hall, Annex Building, Barasat Govt. College

DATE: 27, September, 2023 Time: 11am-4.30pm

NUMBER OF PARTICIPANTS: 91 students

**RESOURCE PERSONS: 9** 

OBJECTIVE: The art workshop was held with the students keeping in mind two objectives (i) To sensitize the students and raise awareness on gender issues, consent, respecting gender identities and keeping the workplace safe and gender neutral. (ii) A mural painting program is to be held on the boundary walls as well as the inner walls of the college on the theme of safe and gender neutral college premises. The workshop was to yield ideas of art work on this theme from the student community.

PRACTICE: The awareness program included talks, film screening, anecdote sharing etc. and was conducted by Swayam personnel. It was followed by the art workshop where students were encouraged to express their views on their understanding of a safe work place through writings, captions, slogans, paintings etc. The paintings and artworks conceived by the students were later displayed on the college walls.