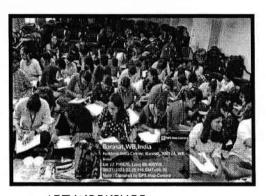

### 1. ART WORKSHOP ON SAFE WORKPLACE

THEME: Everyone Deserves a Safe and Respectful Learning Environment

VENUE: Seminar Hall, Annex Building, Barasat Govt. College

DATE: 27, September, 2023 Time: 11am-4.30pm

NUMBER OF PARTICIPANTS: 91 students

**RESOURCE PERSONS: 9** 

OBJECTIVE: The art workshop was held with the students keeping in mind two objectives (i) To sensitize the students and raise awareness on gender issues, consent, respecting gender identities and keeping the workplace safe and gender neutral. (ii) A mural painting program is to be held on the boundary walls as well as the inner walls of the college on the theme of safe and gender neutral college premises. The workshop was to yield ideas of art work on this theme from the student community.

PRACTICE: The awareness program included talks, film screening, anecdote sharing etc. and was conducted by Swayam personnel. It was followed by the art workshop where students were encouraged to express their views on their understanding of a safe work place through writings, captions, slogans, paintings etc. The paintings and artworks conceived by the students were later displayed on the college walls.