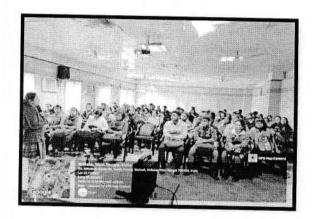

NUMBER OF PARTICIPANTS: 91 students

**RESOURCE PERSONS: 9** 

OBJECTIVE: The art workshop was held with the students keeping in mind two objectives (i) To sensitize the students and raise awareness on gender issues, consent, respecting gender identities and keeping the workplace safe and gender neutral. (ii) A mural painting program is to be held on the boundary walls as well as the inner walls of the college on the theme of safe and gender neutral college premises. The workshop was to yield ideas of art work on this theme from the student community.

PRACTICE: The awareness program included talks, film screening, anecdote sharing etc. and was conducted by Swayam personnel. It was followed by the art workshop where students were encouraged to express their views on their understanding of a safe work place through writings, captions, slogans, paintings etc. The paintings and artworks conceived by the students were later displayed on the college walls.