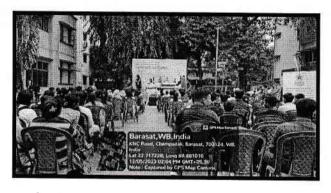

### 1. ART WORKSHOP ON SAFE WORKPLACE

THEME: Everyone Deserves a Safe and Respectful Learning Environment

VENUE: Seminar Hall, Annex Building, Barasat Govt. College

DATE: 27, September, 2023 Time: 11am-4.30pm

NUMBER OF PARTICIPANTS: 91 students

**RESOURCE PERSONS: 9** 

OBJECTIVE: The art workshop was held with the students keeping in mind two objectives (i) To sensitize the students and raise awareness on gender issues, consent, respecting gender identities and keeping the workplace safe and gender neutral. (ii) A mural painting program is to be held on the boundary walls as well as the inner walls of the college on the theme of safe and gender neutral college premises. The workshop was to yield ideas of art work on this theme from the student community.