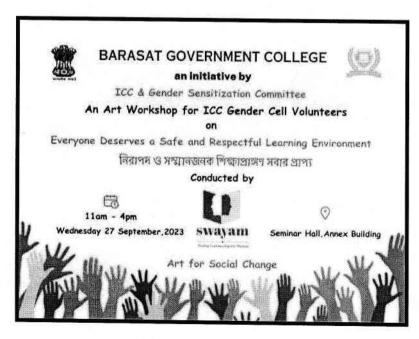

### 1. ART WORKSHOP ON SAFE WORKPLACE

THEME: Everyone Deserves a Safe and Respectful Learning Environment

VENUE: Seminar Hall, Annex Building, Barasat Govt. College

DATE: 27, September, 2023 Time: 11am-4.30pm

NUMBER OF PARTICIPANTS: 91 students

**RESOURCE PERSONS: 9** 

OBJECTIVE: The art workshop was held with the students keeping in mind two objectives (i) To sensitize the students and raise awareness on gender issues, consent, respecting gender identities and keeping the workplace safe and gender neutral. (ii) A mural painting program is to be held on the boundary walls as well as the inner walls of the college on the theme of safe and gender neutral college premises. The workshop was to yield ideas of art work on this theme from the student community.

PRACTICE: The awareness program included talks, film screening, anecdote sharing etc. and was conducted by Swayam personnel. It was followed by the art workshop where students were encouraged to express their views on their understanding of a safe work place through writings, captions, slogans, paintings etc. The paintings and artworks conceived by the students were later displayed on the college walls.

Principal
Barasat Government College

SWAYAM ADasyyle Director

POSTER OF THE EVENT