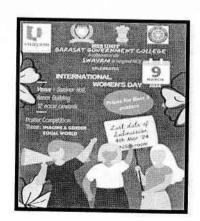

Principal
Barasat Government College

SWAYAM ADasyyle Director

POSTER OF THE EVENT