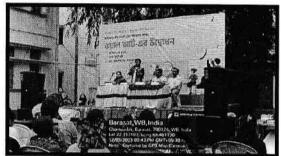

#### Scope of Work:

- A. Swayam has been raising awareness around gender equality and violence against women and girls through different trainings and awareness programmes. Swayam will facilitate training sessions on gender, patriarchy, masculinity, healthy relationship, mental wellbeing, violence against women and women's rights issues. Training will take place both in an online and offline mode. Swayam will organize awareness programme also on the above mentioned topics and also reach out to students of the college.
- B. During the last 5 years, Swayam have used art as a means of communicating social message as it is meaningful, impactful and non-threatening. There have been several wall art and installations in the recent years in Kolkata and in our community spaces since 2017. This year the theme of our campaign is to generate awareness on 'Prevention of Sexual Harassment at Workplace', and related law to enable the creation of safe workspace for all women at their workplaces. This wall art will be inaugurated during the International Campaign to Stop Violence against Women and Girls which Swayam and many organizations around the world, observe between 25<sup>th</sup> November to 10<sup>th</sup> December every year. The wall mural is going to be a part of the college for a longer period of time, helping to generate awareness and raise consciousness of the students and the passer byes.

The walls which have been mutually agreed upon by Barasat Government College and Swayam for creating wall art for raising public awareness and sensitization are:

- a. Four panels of the outer wall of the college on the Ashutosh Ghosh Road, which is to the left to the main entrance gate.
- b. The single wall to the left of the main entrance gate.
- c. Four panels on the left inner wall of the College after entering through the main entrance gate.
- d. The longitudinal wall of the Main building, to the right of the Iron Gate inside the College premises, which is up to three storeys in height.
- e. The iron notice board to the right after entering the college, leaving first 8 feet panel, for official usage inside the College premises
- The College is required to smoothen and whitewash the wall for the artists to work upon, by 15<sup>th</sup> October.
- The wall art is to be inaugurated on 5<sup>th</sup> of December 2023 for public viewing.