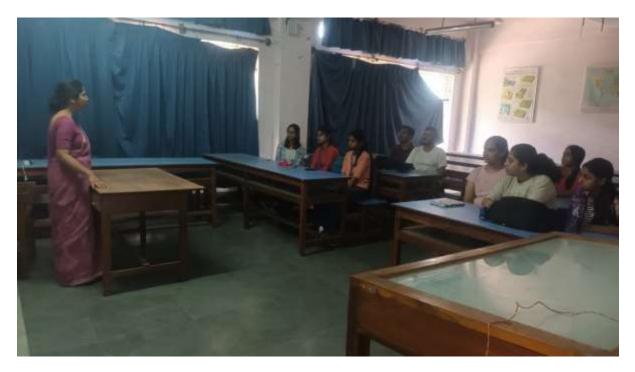

### Syllabus Oriented Class held on 26-05-2023 at Salt Lake

Faculty Engaged:Dr. Shrabana MazumderDesignation:Assistant Professor in Geography, Barasat Government College