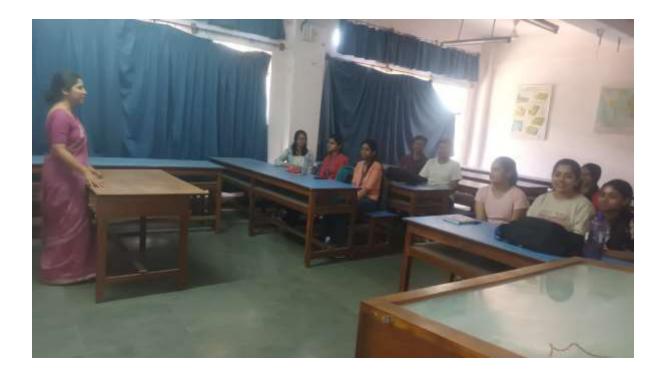

### Syllabus Oriented Class held on 26-05-2023 at Salt Lake

Faculty Engaged:Dr. Shrabana MazumderDesignation:Assistant Professor in Geography, Barasat Government College