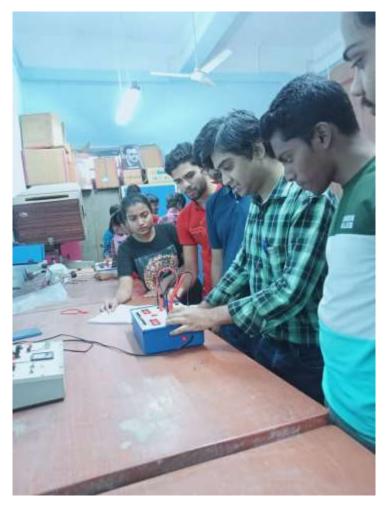

The following collaborative activities have been completed in accordance with the Memorandum of Understanding signed by Barasat Government College and Taki Government College on 17<sup>th</sup> May 2023.

| Activity Type                       | Date/Duration | Faculty details                                                                         | Activity details Syllabus/Paper code/ Topic Covered                                                 | Number of participants |
|-------------------------------------|---------------|-----------------------------------------------------------------------------------------|-----------------------------------------------------------------------------------------------------|------------------------|
| 1.<br>Syllabus<br>Oriented<br>Class | 30-05-2023    | Jyoti Saha, Assistant Professor, Department of Physics, Taki Government College.        | UG Semester II Superposition of two perpendicular harmonic oscillations                             | 16                     |
| 2.<br>Syllabus<br>Oriented<br>Class | 30-05-2023    | Kaushik Naskar. Assistant Professor, Department of Physics, Taki Government College.    | UG Semester IV  Emergence of quantum mechanics PG Semester II  Dirac formalism of quantum mechanics | 26                     |
| 3.<br>Syllabus<br>Oriented<br>Class | 25-05-2023    | Sarajit Biswas  Assistant Professor, Department of Physics, Barasat Government College. | Semester IV  Wave properties of light: interference and analog laboratory class                     | 32                     |
| 4.<br>Syllabus<br>Oriented<br>Class |               | Sudip Mukherjee Assistant Professor, Department of Physics, Barasat Government College. | Semester II  Vector analysis and thermal physics laboratory                                         | 22                     |