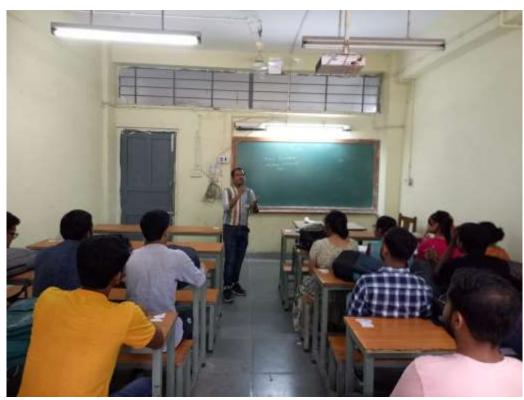

| Activity Type                       | Date/Duration | Faculty details                                                                         | Activity details Syllabus/Paper code/ Topic Covered                                                 | Number of participants |
|-------------------------------------|---------------|-----------------------------------------------------------------------------------------|-----------------------------------------------------------------------------------------------------|------------------------|
| 1.<br>Syllabus<br>Oriented<br>Class | 30-05-2023    | Jyoti Saha, Assistant Professor, Department of Physics, Taki Government College.        | UG Semester II Superposition of two perpendicular harmonic oscillations                             | 16                     |
| 2.<br>Syllabus<br>Oriented<br>Class | 30-05-2023    | Kaushik Naskar. Assistant Professor, Department of Physics, Taki Government College.    | UG Semester IV  Emergence of quantum mechanics PG Semester II  Dirac formalism of quantum mechanics | 26                     |
| 3.<br>Syllabus<br>Oriented<br>Class | 25-05-2023    | Sarajit Biswas  Assistant Professor, Department of Physics, Barasat Government College. | Semester IV  Wave properties of light: interference and analog laboratory class                     | 32                     |
| 4.<br>Syllabus<br>Oriented<br>Class |               | Sudip Mukherjee Assistant Professor, Department of Physics, Barasat Government College. | Semester II  Vector analysis and thermal physics laboratory                                         | 22                     |