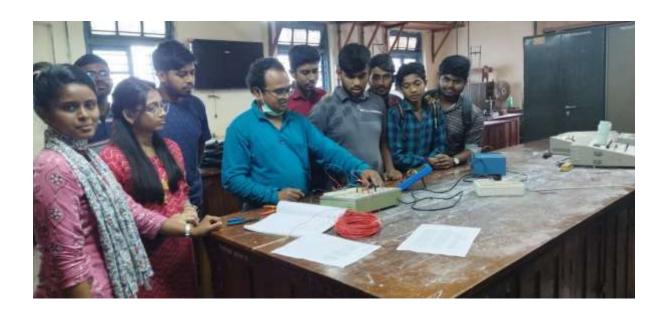

| Activity Type                       | Date/Duration | Faculty details                                                                         | Activity details Syllabus/Paper code/ Topic Covered                                                 | Number of participants |
|-------------------------------------|---------------|-----------------------------------------------------------------------------------------|-----------------------------------------------------------------------------------------------------|------------------------|
| 1.<br>Syllabus<br>Oriented<br>Class | 30-05-2023    | Jyoti Saha, Assistant Professor, Department of Physics, Taki Government College.        | UG Semester II Superposition of two perpendicular harmonic oscillations                             | 16                     |
| 2.<br>Syllabus<br>Oriented<br>Class | 30-05-2023    | Kaushik Naskar. Assistant Professor, Department of Physics, Taki Government College.    | UG Semester IV  Emergence of quantum mechanics PG Semester II  Dirac formalism of quantum mechanics | 26                     |
| 3.<br>Syllabus<br>Oriented<br>Class | 25-05-2023    | Sarajit Biswas  Assistant Professor, Department of Physics, Barasat Government College. | Semester IV  Wave properties of light: interference and analog laboratory class                     | 32                     |
| 4.<br>Syllabus<br>Oriented<br>Class |               | Sudip Mukherjee Assistant Professor, Department of Physics, Barasat Government College. | Semester II  Vector analysis and thermal physics laboratory                                         | 22                     |