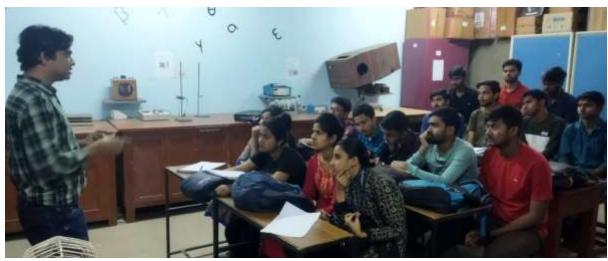

| Activity Type                       | Date/Duration | Faculty details                                                                         | Activity details Syllabus/Paper code/ Topic Covered                                                 | Number of participants |
|-------------------------------------|---------------|-----------------------------------------------------------------------------------------|-----------------------------------------------------------------------------------------------------|------------------------|
| 1.<br>Syllabus<br>Oriented<br>Class | 30-05-2023    | Jyoti Saha, Assistant Professor, Department of Physics, Taki Government College.        | UG Semester II Superposition of two perpendicular harmonic oscillations                             | 16                     |
| 2.<br>Syllabus<br>Oriented<br>Class | 30-05-2023    | Kaushik Naskar. Assistant Professor, Department of Physics, Taki Government College.    | UG Semester IV  Emergence of quantum mechanics PG Semester II  Dirac formalism of quantum mechanics | 26                     |
| 3.<br>Syllabus<br>Oriented<br>Class | 25-05-2023    | Sarajit Biswas  Assistant Professor, Department of Physics, Barasat Government College. | Semester IV  Wave properties of light: interference and analog laboratory class                     | 32                     |
| 4.<br>Syllabus<br>Oriented<br>Class |               | Sudip Mukherjee Assistant Professor, Department of Physics, Barasat Government College. | Semester II  Vector analysis and thermal physics laboratory                                         | 22                     |