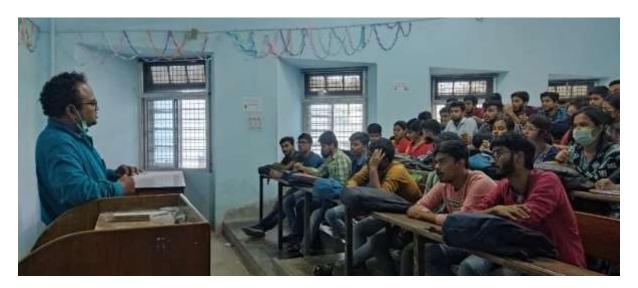

| Activity Type                       | Date/Duration | Faculty details                                                                         | Activity details Syllabus/Paper code/ Topic Covered                                                 | Number of participants |
|-------------------------------------|---------------|-----------------------------------------------------------------------------------------|-----------------------------------------------------------------------------------------------------|------------------------|
| 1.<br>Syllabus<br>Oriented<br>Class | 30-05-2023    | Jyoti Saha, Assistant Professor, Department of Physics, Taki Government College.        | UG Semester II Superposition of two perpendicular harmonic oscillations                             | 16                     |
| 2.<br>Syllabus<br>Oriented<br>Class | 30-05-2023    | Kaushik Naskar. Assistant Professor, Department of Physics, Taki Government College.    | UG Semester IV  Emergence of quantum mechanics PG Semester II  Dirac formalism of quantum mechanics | 26                     |
| 3.<br>Syllabus<br>Oriented<br>Class | 25-05-2023    | Sarajit Biswas  Assistant Professor, Department of Physics, Barasat Government College. | Semester IV  Wave properties of light: interference and analog laboratory class                     | 32                     |
| 4.<br>Syllabus<br>Oriented<br>Class |               | Sudip Mukherjee Assistant Professor, Department of Physics, Barasat Government College. | Semester II  Vector analysis and thermal physics laboratory                                         | 22                     |