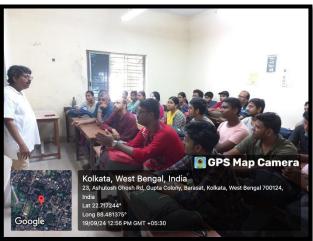

# Counselling Session on Career Prospects after Graduation for the Mathematics (Hons. / Hons. with Research) Students

https://bgc.ac.in/images/pdf/career\_guidance\_of\_math\_august\_2024.pdf

A Career Counselling Session for newly admitted Semester I students of Zoology (Hons./Hons. with Research) was successfully conducted on **30 August 2024** at Barasat Government College. The session was organized jointly by the Placement and Service Matters Cell and the Department of Mathematics, under the New Education Policy (NEP) guidelines. A total of **34 students** attended the session. Despite the modest turnout, the programme maintained a high level of interaction and engagement.

The resource persons, Dr. Nisith Chandra Das, Dr. Indramnath Bhattacharya and Dr. Prashanta Paul, Faculty members of this college, delivered informative and inspiring talks focusing on various career opportunities available after graduation in the life sciences domain. Topics included research pathways, competitive examinations, and government job prospects.

Students actively participated in the Q&A session and expressed appreciation for the personalized attention they received. The small group size allowed deeper discussion and clarity on individual career queries.