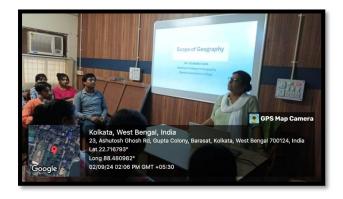

### **Interactive Session on**

# Career Opportunities after Graduation for the Geography (Hons. / Hons. with Research) Students

https://bgc.ac.in/images/pdf/career\_guidance\_geography\_of\_sept\_2024.pdf

The interactive session on "Career Opportunities after Graduation" organized by the Placement & Service Matters Cell and the Department of Geography at Barasat Government College saw an enthusiastic turnout, with **42 students** participating. Held on Monday, **September 2, 2024**, in the Geography Department, the event commenced at 2:00 p.m., featuring esteemed speakers Dr. Sourama Saha, Associate Professor of Geography at Barasat Government College, and Ms. Swetangee Chowdhury, a Junior Research Fellow from West Bengal State University.