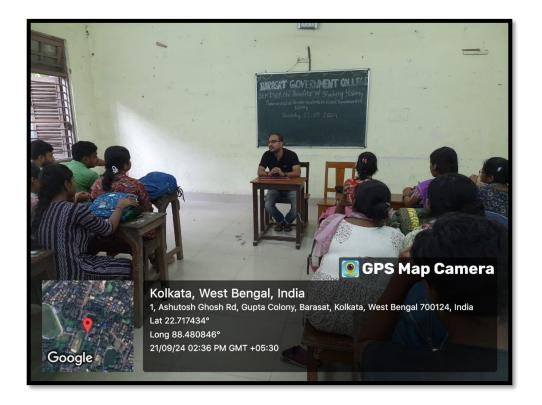

# Counselling Session on Career Prospects after Graduation for the Mathematics (Hons. / Hons. with Research) Students

https://bgc.ac.in/images/pdf/career\_guidance\_of\_math\_august\_2024.pdf

A Career Counselling Session for newly admitted Semester I students of Zoology (Hons./Hons. with Research) was successfully conducted on **30 August 2024** at Barasat Government College. The session was organized jointly by the Placement and Service Matters Cell and the Department of Mathematics, under the New Education Policy (NEP) guidelines. A total of **34 students** attended the session. Despite the modest turnout, the programme maintained a high level of interaction and engagement.

The resource persons, Dr. Nisith Chandra Das, Dr. Indramnath Bhattacharya and Dr. Prashanta Paul, Faculty members of this college, delivered informative and inspiring talks focusing on various career opportunities available after graduation in the life sciences domain. Topics included research pathways, competitive examinations, and government job prospects.