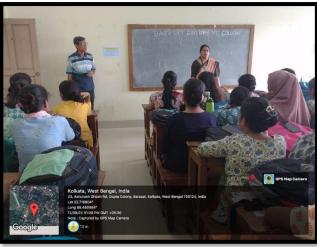

# Guidance Session on Career Prospects after Graduation for the Zoology (Hons. / Hons. with Research) Students

https://bgc.ac.in/images/pdf/career\_guidance\_of\_zoology\_august\_2024.pdf

A Career Guidance Session for newly admitted Semester I students of Zoology (Hons./Hons. with Research) was successfully conducted on **27 August 2024** at Barasat Government College. The session was organized jointly by the Placement and Service Matters Cell and the Department of Zoology, under the New Education Policy (NEP) guidelines. A total of **12 students** attended the session. Despite the modest turnout, the programme maintained a high level of interaction and engagement.

The programme was inaugurated by Dr. Samar Chattopadhyay, Principal of Barasat Government College. The resource persons, Dr. Srikanta Guria and Dr. Somaditya Dey, Assistant Professors in Zoology, delivered informative and inspiring talks focusing on various career opportunities available after graduation in the life sciences domain. Topics included research pathways, competitive examinations, and government job prospects.

Students actively participated in the Q&A session and expressed appreciation for the personalized attention they received. The small group size allowed deeper discussion and clarity on individual career queries.