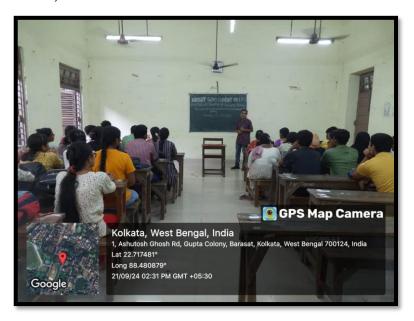

# Counselling Session on Career Prospects after Graduation for the Mathematics (Hons. / Hons. with Research) Students

https://bgc.ac.in/images/pdf/career\_guidance\_of\_math\_august\_2024.pdf

A Career Counselling Session for newly admitted Semester I students of Zoology (Hons./Hons. with Research) was successfully conducted on **30 August 2024** at Barasat Government College. The session was organized jointly by the Placement and Service Matters Cell and the Department of Mathematics, under the New Education Policy (NEP) guidelines. A total of **34 students** attended the session. Despite the modest turnout, the programme maintained a high level of interaction and engagement.

The resource persons, Dr. Nisith Chandra Das, Dr. Indramnath Bhattacharya and Dr. Prashanta Paul, Faculty members of this college, delivered informative and inspiring talks focusing on various career opportunities available after graduation in the life sciences domain. Topics included research pathways, competitive examinations, and government job prospects.