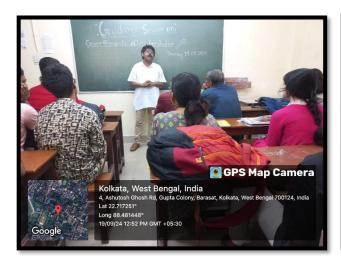

# Counselling Session on Career Prospects after Graduation for the Mathematics (Hons. / Hons. with Research) Students

https://bgc.ac.in/images/pdf/career\_guidance\_of\_math\_august\_2024.pdf

A Career Counselling Session for newly admitted Semester I students of Zoology (Hons./Hons. with Research) was successfully conducted on **30 August 2024** at Barasat Government College. The session was organized jointly by the Placement and Service Matters Cell and the Department of Mathematics, under the New Education Policy (NEP) guidelines. A total of **34 students** attended the session. Despite the modest turnout, the programme maintained a high level of interaction and engagement.

The resource persons, Dr. Nisith Chandra Das, Dr. Indramnath Bhattacharya and Dr. Prashanta Paul, Faculty members of this college, delivered informative and inspiring talks focusing on various career opportunities available after graduation in the life sciences domain. Topics included research pathways, competitive examinations, and government job prospects.

Students actively participated in the Q&A session and expressed appreciation for the personalized attention they received. The small group size allowed deeper discussion and clarity on individual career queries.