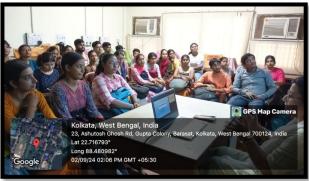

### **Interactive Session on**

# Career Opportunities after Graduation for the Geography (Hons. / Hons. with Research) Students

https://bgc.ac.in/images/pdf/career\_guidance\_geography\_of\_sept\_2024.pdf

The interactive session on "Career Opportunities after Graduation" organized by the Placement & Service Matters Cell and the Department of Geography at Barasat Government College saw an enthusiastic turnout, with **42 students** participating. Held on Monday, **September 2, 2024**, in the Geography Department, the event commenced at 2:00 p.m., featuring esteemed speakers Dr. Sourama Saha, Associate Professor of Geography at Barasat Government College, and Ms. Swetangee Chowdhury, a Junior Research Fellow from West Bengal State University.