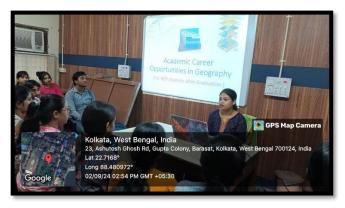

### **Interactive Session on**

# Career Opportunities after Graduation for the Geography (Hons. / Hons. with Research) Students

https://bgc.ac.in/images/pdf/career\_guidance\_geography\_of\_sept\_2024.pdf

The interactive session on "Career Opportunities after Graduation" organized by the Placement & Service Matters Cell and the Department of Geography at Barasat Government College saw an enthusiastic turnout, with **42 students** participating. Held on Monday, **September 2, 2024**, in the Geography Department, the event commenced at 2:00 p.m., featuring esteemed speakers Dr. Sourama Saha, Associate Professor of Geography at Barasat Government College, and Ms. Swetangee Chowdhury, a Junior Research Fellow from West Bengal State University.