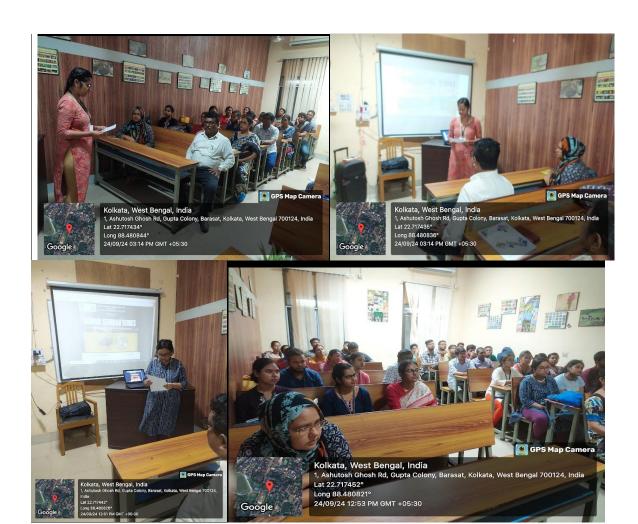

She discussed on Birds in Urban Landscapes, providing valuable insights from her extensive research experience.

### Antara Sarkar's speech emphasized on

- Birds of Urban landscape
- Urban avoider, urban adapter and urban exploit birds
- Avian diversity and their resource utilization pattern in urban area
- Conservation approaches in urban landscape
- Emerging research on urban birds