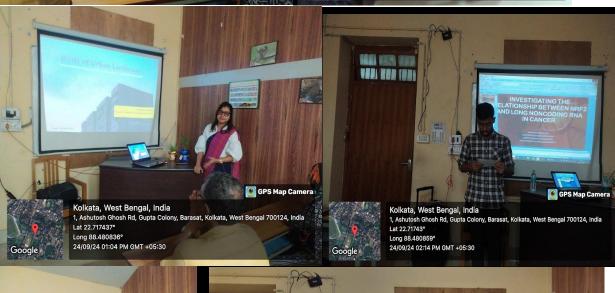

### Ankur Banerjee

Graduation (2013-2015) - Rishi Bankim Chandra College with Zoology (Hons.)- 2nd devision

Post-Graduation (2016-2018)- Barasat Government College in Zoology - 1st Division

June -2019- JOINT CSIR UGC NET - Rank -74 (UGC Fellow)

December -2019 - Joined as Junior Research Fellow in the Department of Zoology, West Bengal State University under the guidance of Dr. Shamee Bhattacharjee.

Currently engaged in Cancer research.

Published three research articles as co-author.

### Ankur Banerjee's speech emphasized on

- Investigating the relationship between NRF2 and long non-coding RNA in cancer
- Reactive oxygen species and cancer
- NRF2 Protein Regulation
- Long Non-coding RNA
- SiRNA mediated knockdown of NRF2