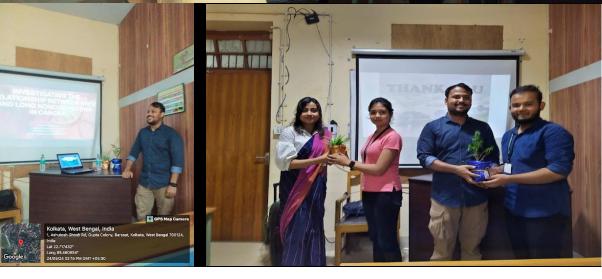

### Ankur Banerjee's speech emphasized on

- Investigating the relationship between NRF2 and long non-coding RNA in cancer
- Reactive oxygen species and cancer
- NRF2 Protein Regulation
- Long Non-coding RNA
- SiRNA mediated knockdown of NRF2