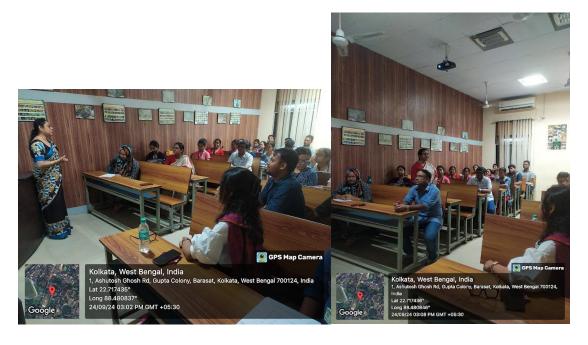

#### SEMINAR HIGHLIGHTS

 Recent trends in Life Sciences
 Career Opportunities in higher educations

The event is scheduled for Tuesday, September 24,2024, 12.30 PM and is to celebrate the college foundation day.

The seminar will be a two hour long program being curated by PG Dept of Zoology, Barasat Govt. College, with an audience of about 75 participants (approx.), made up of undergraduate & postgraduate students, and faculties of our college. Your discussion (~45 minutes) on the said theme will be a great addition to our event.