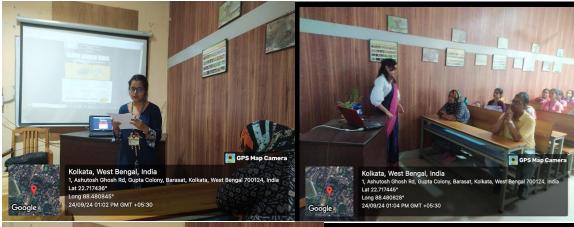

She discussed on Birds in Urban Landscapes, providing valuable insights from her extensive research experience.

### Antara Sarkar's speech emphasized on

- Birds of Urban landscape
- Urban avoider, urban adapter and urban exploit birds
- Avian diversity and their resource utilization pattern in urban area
- Conservation approaches in urban landscape
- Emerging research on urban birds