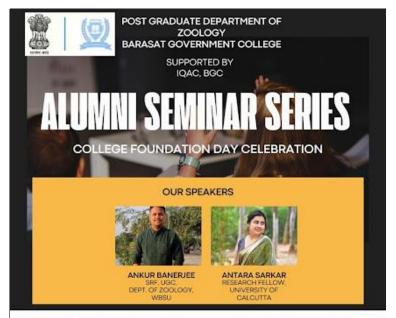

## 'Recent Trends in Life Sciences' as a part of ALUMNI SEMINAR SERIES INITIATIVE

# PG Dept. Of Zoology has arranged academic seminar on, 'Recent Trends in Life Sciences' as a part of ALUMNI SEMINAR SERIES INITIATIVE.

The event has been scheduled for Tuesday, September 24,2024.

### Ankur Banerjee

Graduation (2013-2015) - Rishi Bankim Chandra College with Zoology (Hons.)- 2nd devision

Post-Graduation (2016-2018)- Barasat Government College in Zoology - 1st Division

June -2019- JOINT CSIR UGC NET - Rank -74 (UGC Fellow)

#### Antara Sarkar

UG and PG in Zoology from Barasat Government College

Research Fellow, University of Calcutta

Field of Expertise: Habitat Ecology and Urban Conservation of Birds (Wildlife ecology, Wildlife Conservation, Urban landscape birds)