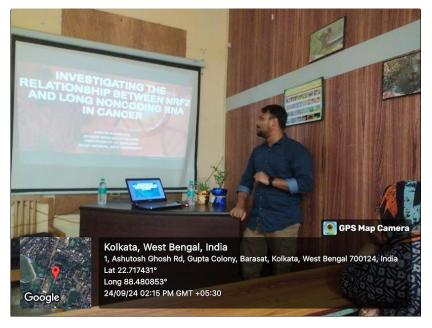

### Ankur Banerjee's speech emphasized on

- Investigating the relationship between NRF2 and long non-coding RNA in cancer
- Reactive oxygen species and cancer
- NRF2 Protein Regulation
- Long Non-coding RNA
- SiRNA mediated knockdown of NRF2