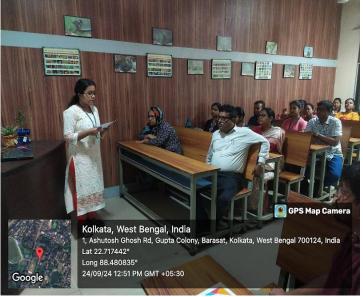

She discussed on Birds in Urban Landscapes, providing valuable insights from her extensive research experience.

### Antara Sarkar's speech emphasized on

- Birds of Urban landscape
- Urban avoider, urban adapter and urban exploit birds
- Avian diversity and their resource utilization pattern in urban area
- Conservation approaches in urban landscape
- Emerging research on urban birds