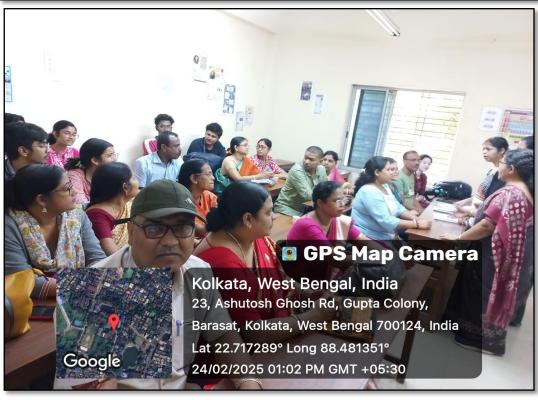

## **Parent Teacher Meeting**

Date: 24th February, 2025 (Thursday)

**Venue:** Chemistry Gallery (Old Chemistry Building)

Time: 12 Noon

**Participants:** 14 guardians along with their wards were present at the meeting along with all the faculty members of the Chemistry Department.

**Brief Report:** A Parent-Teacher's meeting with the guardians of semester 1 students of Chemistry (Hons) and the faculty members of Chemistry department was held. The meeting discussed the problems faced by individual students in their academic endeavors as well as infrastructural problems faced in the college. The head of the department spoke about the facilities both academic and infrastructural provided by the department and the future prospects of students studying chemistry. The rules and regulation sof the NEP structure was also discussed.

## Geo tagged photographs of the event