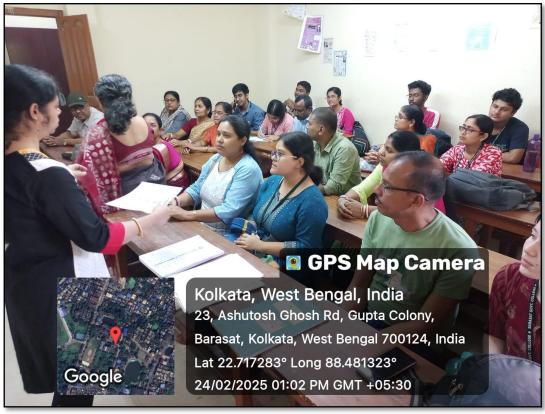

## **Parent Teacher Meeting**

Date: 24th February, 2025 (Thursday)

**Venue:** Chemistry Gallery (Old Chemistry Building)

Time: 12 Noon

**Participants:** 14 guardians along with their wards were present at the meeting along with all the faculty members of the Chemistry Department.

**Brief Report:** A Parent-Teacher's meeting with the guardians of semester 1 students of Chemistry (Hons) and the faculty members of Chemistry department was held. The meeting discussed the problems faced by individual students in their academic endeavors as well as infrastructural problems faced in the college. The head of the department spoke about the facilities both academic and infrastructural provided by the department and the future prospects of students studying chemistry. The rules and regulation sof the NEP structure was also discussed.

## Geo tagged photographs of the event