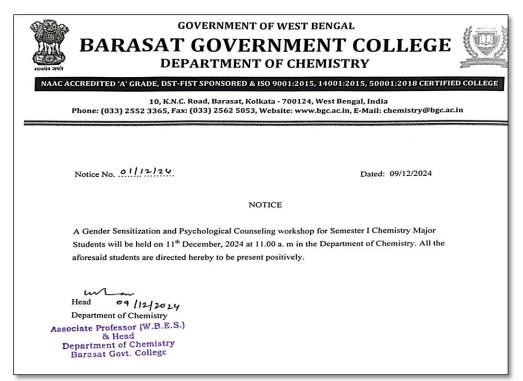

## Notice of the program:

## **Gender Sensitization and Mental Awareness Programme**

Venue: ICC Room (Annex Building)

Date: 11<sup>th</sup> December, 2024

Time: 11.30 AM to 12.30 PM

Resource Person: Dr. Paramita Bhattacharyya (ICC member)

Participants: 1st Year Chemistry (Hons) Students

The program started with a film show on gender issues and went on to discuss the concepts of gender, sex, consent, gender stereotypes etc. The role of ICC and Psychological counseling cell of the college was discussed in details. The students reacted with enthusiasm as evidenced by their feedback.