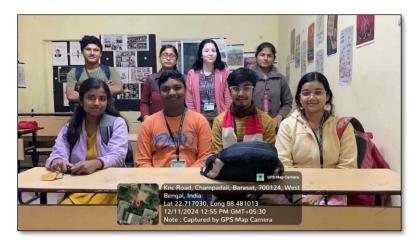

## Photographs of the Event:

Participants: 1st Year Chemistry (Hons) Students

The program started with a film show on gender issues and went on to discuss the concepts of gender, sex, consent, gender stereotypes etc. The role of ICC and Psychological counseling cell of the college was discussed in details. The students reacted with enthusiasm as evidenced by their feedback.