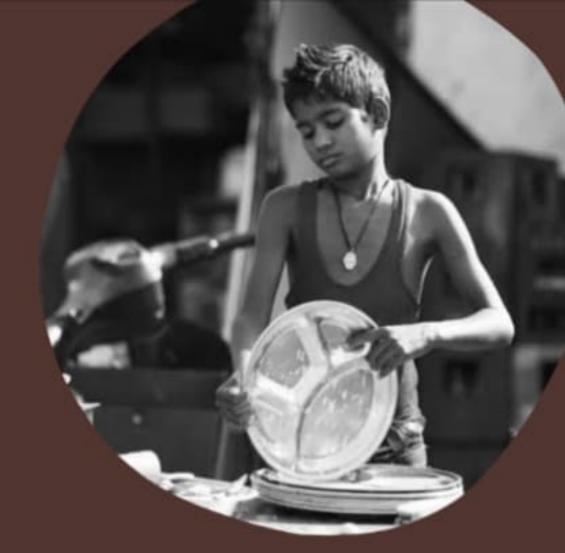

#### TYPES OF CHILD LABOUR

Slavery, child trafficking, debt bondage, forced labour, children in armed conflict, and children engaged in illegal activities are considered to be some of the worst forms of child labour.