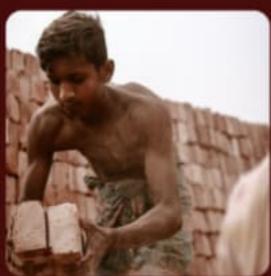

#### TYPES OF CHILD LABOUR

Slavery, child trafficking, debt bondage, forced labour, children in armed conflict, and children engaged in illegal activities are considered to be some of the worst forms of child labour.