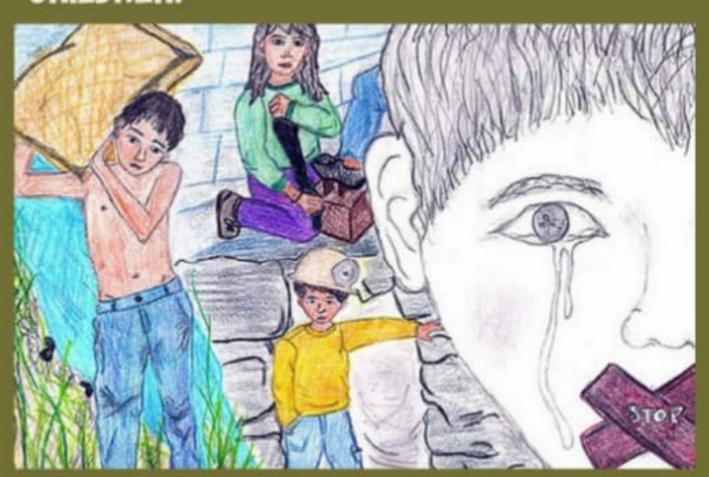

#### EFFECTS OF CHILD LABOUR

THE CONSEQUENCES ARE STAGGERING. CHILD LABOUR CAN RESULT IN EXTREME BODILY AND MENTAL HARM, AND EVEN DEATH. IT CAN LEAD TO SLAVERY AND SEXUAL OR ECONOMIC EXPLOITATION. NEARLY IN EVERY CASE, IT CUTS CHILDREN OFF TO EDUCATION AND LIFE FROM SCHOOLING AND HEALTH CARE, RESTRICTING THEIR FUNDAMENTAL RIGHTS AND THREATENING THEIR FUTURE.