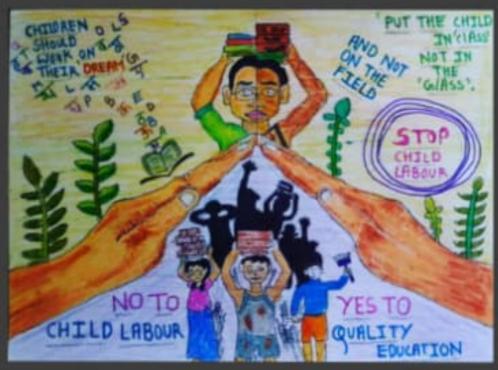

## TIME TO STOP CHILD LABOUR AND TO START QUALITY EDUCATION

#### HOW WE CAN STOP CHILD LABOUR

- 1. SPREAD AWARENESS.
- 2. MORE STRINGENT LAWS AND EFFECTIVE IMPLEMENTATION.
- 3. SENDING MORE CHILDREN TO SCHOOL.
- 4. DISCOURAGING PEOPLE TO EMPLOY
  CHILDREN IN HOMES, SHOPS, FACTORIES,
  ETC.
- SUPPORTING NGOS LIKE SAVE THE CHILDREN.