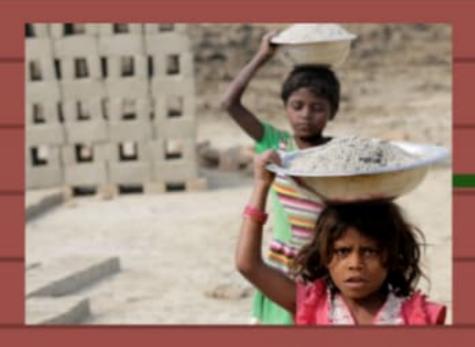

#### TYPES OF CHILD LABOUR

Slavery, child trafficking, debt bondage, forced labour, children in armed conflict, and children engaged in illegal activities are considered to be some of the worst forms of child labour.

#### EFFECTS OF CHILD LABOUR

THE CONSEQUENCES ARE STAGGERING. CHILD LABOUR CAN RESULT IN EXTREME BODILY AND MENTAL HARM, AND EVEN DEATH. IT CAN LEAD TO SLAVERY AND SEXUAL OR ECONOMIC EXPLOITATION. NEARLY IN EVERY CASE, IT CUTS CHILDREN OFF TO EDUCATION AND LIFE FROM SCHOOLING AND HEALTH CARE, RESTRICTING THEIR FUNDAMENTAL RIGHTS AND THREATENING THEIR FUTURE.