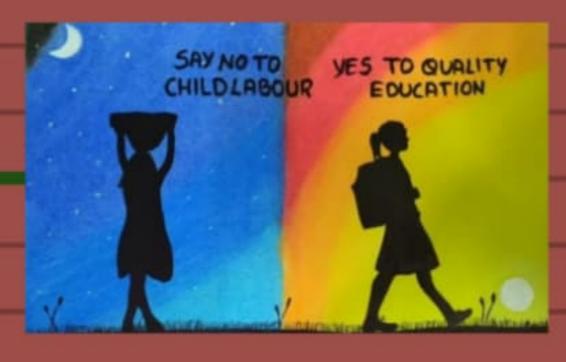

#### NOT ME BUT YOU



### MAGAZINE ON CHILD LABOUR



PREPARED BY

NSS VOLUNTEERS
NSS UNIT, BARASAT GOVERNMENT COLLEGE









- **WHAT IS CHILD LABOUR?**
- TYPES OF CHILD LABOUR
- CAUSES OF CHILD LABOUR
- FFECTS OF CHILD LABOUR
- HOW WE CAN STOP CHILD LABOUR?





#### **◆WHAT IS CHILD LABOUR?**

The employment of children in an industry or business, especially when illegal or considered exploitative.















#### TYPES OF CHILD LABOUR

Slavery, child trafficking, debt bondage, forced labour, children in armed conflict, and children engaged in illegal activities are considered to be some of the worst forms of child labour.



TIME

T0





INCREASE

HUMANITY

#### **CAUSES OF CHILD LABOUR**

- \* POVERTY.
- \* LACK OF ACCESS TO QUALITY EDUCATION.
- \* LIMITED UNDERSTANDING OF CHILD LABOUR.
- \* NATURAL DISASTERS & CLIMATE CHANGE.
- \* CONFLICTS & MASS MIGRATION.









#### EFFECTS OF CHILD LABOUR