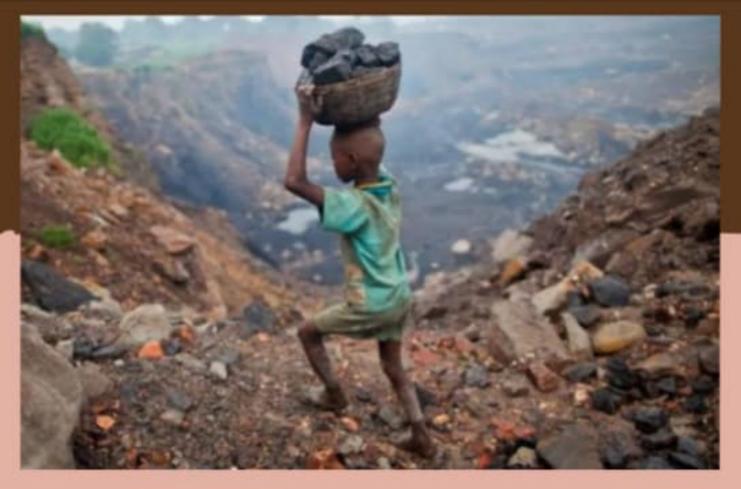

#### TYPES OF CHILD LABOUR

Slavery, child trafficking, debt bondage, forced labour, children in armed conflict, and children engaged in illegal activities are considered to be some of the worst forms of child labour.