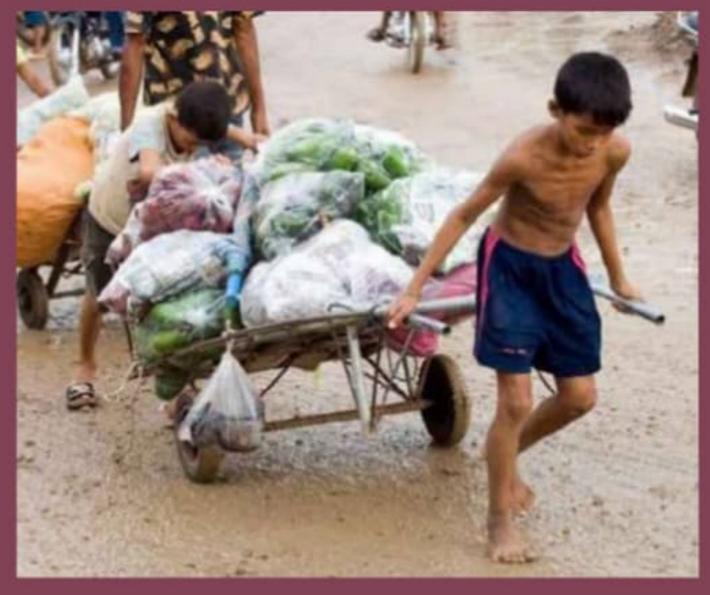

#### EFFECTS OF CHILD LABOUR

THE CONSEQUENCES ARE STAGGERING. CHILD LABOUR CAN RESULT IN EXTREME BODILY AND MENTAL HARM, AND EVEN DEATH. IT CAN LEAD TO SLAVERY AND SEXUAL OR ECONOMIC EXPLOITATION. NEARLY IN EVERY CASE, IT CUTS CHILDREN OFF TO EDUCATION AND LIFE FROM SCHOOLING AND HEALTH CARE, RESTRICTING THEIR FUNDAMENTAL RIGHTS AND THREATENING THEIR FUTURE.