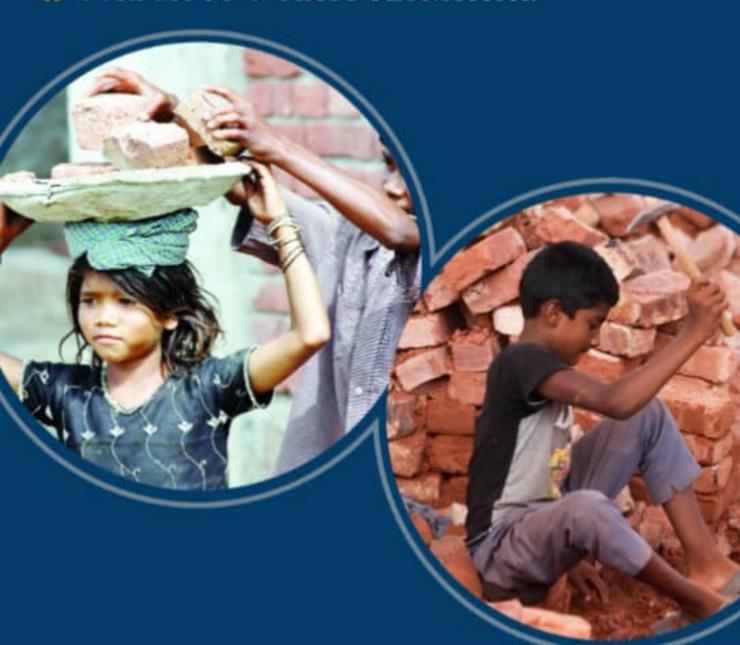

#### TYPES OF CHILD LABOUR

Slavery, child trafficking, debt bondage, forced labour, children in armed conflict, and children engaged in illegal activities are considered to be some of the worst forms of child labour.