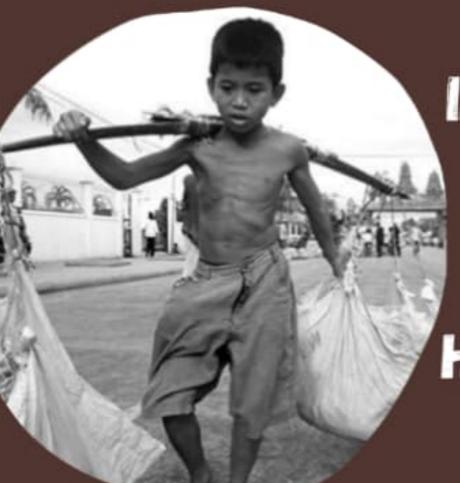

#### TYPES OF CHILD LABOUR

Slavery, child trafficking, debt bondage, forced labour, children in armed conflict, and children engaged in illegal activities are considered to be some of the worst forms of child labour.