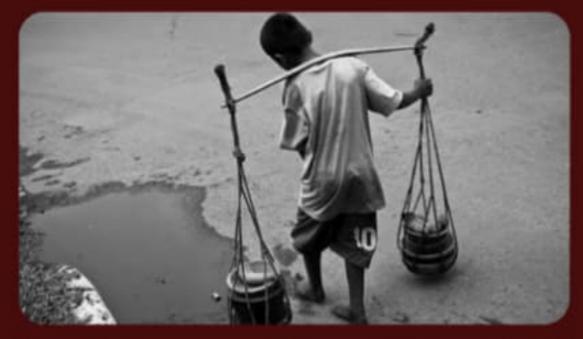

#### TYPES OF CHILD LABOUR

Slavery, child trafficking, debt bondage, forced labour, children in armed conflict, and children engaged in illegal activities are considered to be some of the worst forms of child labour.