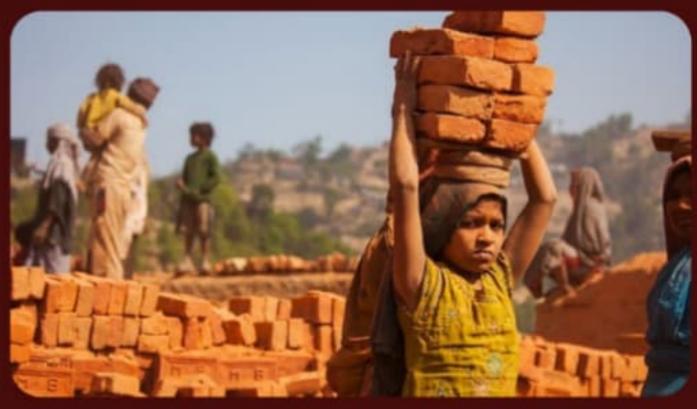

#### EFFECTS OF CHILD LABOUR

THE CONSEQUENCES ARE STAGGERING. CHILD LABOUR CAN RESULT IN EXTREME BODILY AND MENTAL HARM, AND EVEN DEATH. IT CAN LEAD TO SLAVERY AND SEXUAL OR ECONOMIC EXPLOITATION. NEARLY IN EVERY CASE, IT CUTS CHILDREN OFF TO EDUCATION AND LIFE FROM SCHOOLING AND HEALTH CARE, RESTRICTING THEIR FUNDAMENTAL RIGHTS AND THREATENING THEIR FUTURE.