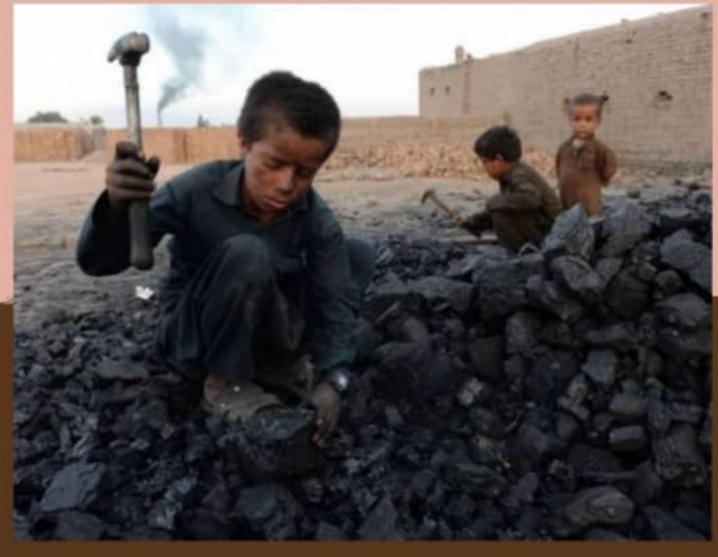

#### **◆WHAT IS CHILD LABOUR?**

The employment of children in an industry or business, especially when illegal or considered exploitative.

#### TYPES OF CHILD LABOUR

Slavery, child trafficking, debt bondage, forced labour, children in armed conflict, and children engaged in illegal activities are considered to be some of the worst forms of child labour.