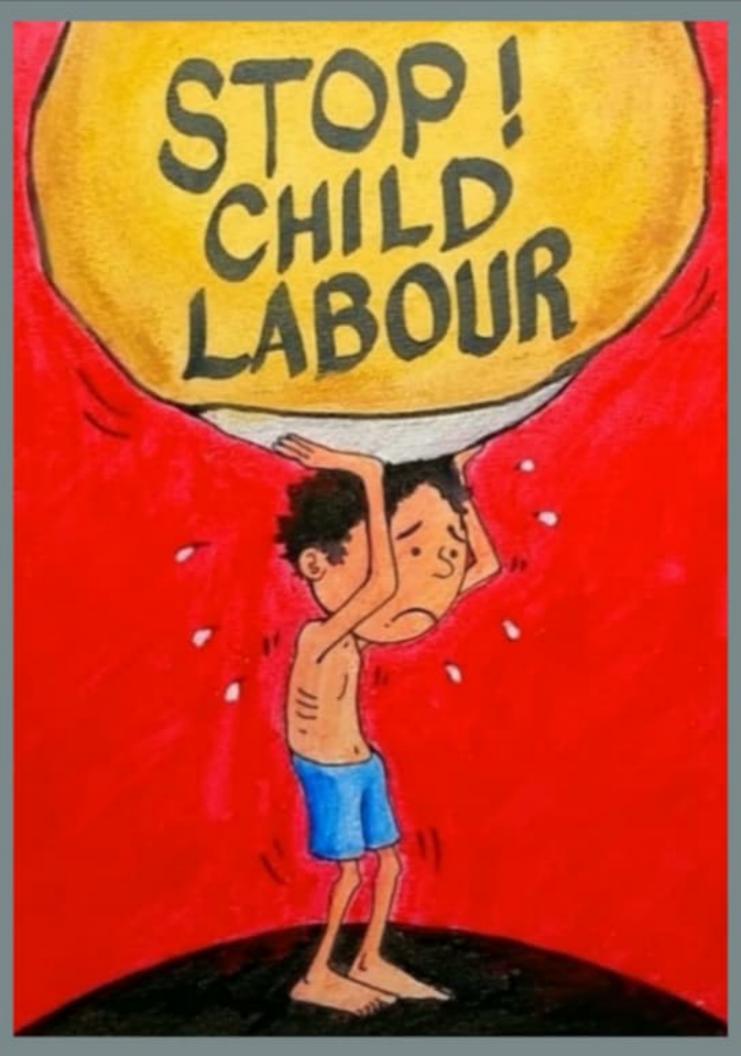

#### **◆WHAT IS CHILD LABOUR?**

The employment of children in an industry or business, especially when illegal or considered exploitative.

#### TYPES OF CHILD LABOUR

Slavery, child trafficking, debt bondage, forced labour, children in armed conflict, and children engaged in illegal activities are considered to be some of the worst forms of child labour.

#### EFFECTS OF CHILD LABOUR

THE CONSEQUENCES ARE STAGGERING. CHILD LABOUR CAN RESULT IN EXTREME BODILY AND MENTAL HARM, AND EVEN DEATH. IT CAN LEAD TO SLAVERY AND SEXUAL OR ECONOMIC EXPLOITATION. NEARLY IN EVERY CASE, IT CUTS CHILDREN OFF TO EDUCATION AND LIFE FROM SCHOOLING AND HEALTH CARE, RESTRICTING THEIR FUNDAMENTAL RIGHTS AND THREATENING THEIR FUTURE.