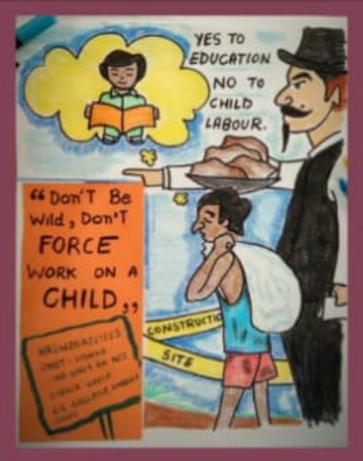

#### TYPES OF CHILD LABOUR

Slavery, child trafficking, debt bondage, forced labour, children in armed conflict, and children engaged in illegal activities are considered to be some of the worst forms of child labour.

#### EFFECTS OF CHILD LABOUR

THE CONSEQUENCES ARE STAGGERING. CHILD LABOUR CAN RESULT IN EXTREME BODILY AND MENTAL HARM, AND EVEN DEATH. IT CAN LEAD TO SLAVERY AND SEXUAL OR ECONOMIC EXPLOITATION. NEARLY IN EVERY CASE, IT CUTS CHILDREN OFF TO EDUCATION AND LIFE FROM SCHOOLING AND HEALTH CARE, RESTRICTING THEIR FUNDAMENTAL RIGHTS AND THREATENING THEIR FUTURE.