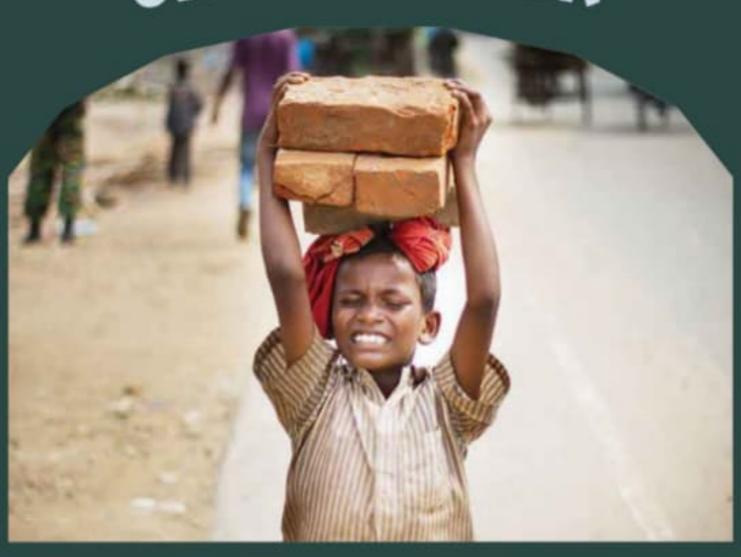

#### **◆WHAT IS CHILD LABOUR?**

The employment of children in an industry or business, especially when illegal or considered exploitative.

#### TYPES OF CHILD LABOUR

Slavery, child trafficking, debt bondage, forced labour, children in armed conflict, and children engaged in illegal activities are considered to be some of the worst forms of child labour.