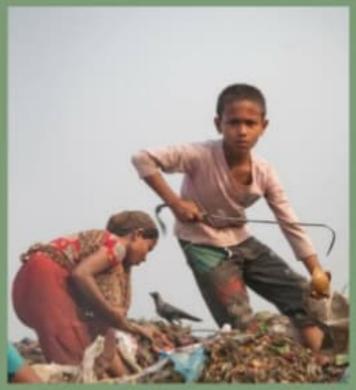

#### **◆WHAT IS CHILD LABOUR?**

The employment of children in an industry or business, especially when illegal or considered exploitative.

#### TYPES OF CHILD LABOUR

Slavery, child trafficking, debt bondage, forced labour, children in armed conflict, and children engaged in illegal activities are considered to be some of the worst forms of child labour.