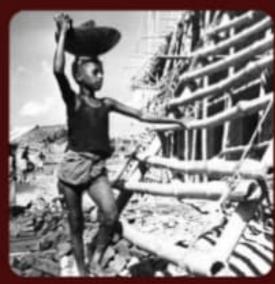

#### EFFECTS OF CHILD LABOUR

THE CONSEQUENCES ARE STAGGERING. CHILD LABOUR CAN RESULT IN EXTREME BODILY AND MENTAL HARM, AND EVEN DEATH. IT CAN LEAD TO SLAVERY AND SEXUAL OR ECONOMIC EXPLOITATION. NEARLY IN EVERY CASE, IT CUTS CHILDREN OFF TO EDUCATION AND LIFE FROM SCHOOLING AND HEALTH CARE, RESTRICTING THEIR FUNDAMENTAL RIGHTS AND THREATENING THEIR FUTURE.