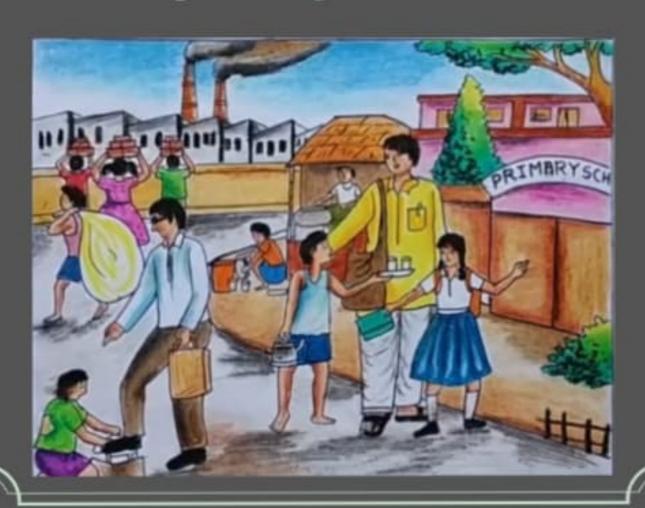

# CONTENT DRAWING BY #PIYALI HARI #SUMAIYA PERVIN #SONALI GHOSH

SOURCES ARE
 #www.google.com

#www.unicef.org

 EDITING AND DESIGNING BY NSS VOLUNTEERS, NSS UNIT BARASAT GOVERNMENT COLLEGE