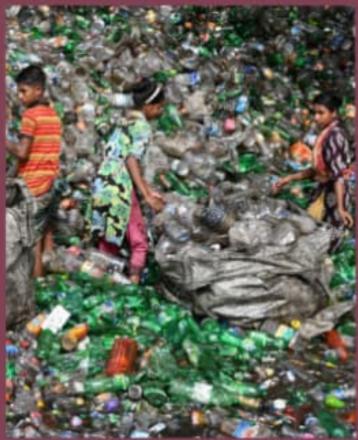

#### TYPES OF CHILD LABOUR

Slavery, child trafficking, debt bondage, forced labour, children in armed conflict, and children engaged in illegal activities are considered to be some of the worst forms of child labour.

#### EFFECTS OF CHILD LABOUR

THE CONSEQUENCES ARE STAGGERING. CHILD LABOUR CAN RESULT IN EXTREME BODILY AND MENTAL HARM, AND EVEN DEATH. IT CAN LEAD TO SLAVERY AND SEXUAL OR ECONOMIC EXPLOITATION. NEARLY IN EVERY CASE, IT CUTS CHILDREN OFF TO EDUCATION AND LIFE FROM SCHOOLING AND HEALTH CARE, RESTRICTING THEIR FUNDAMENTAL RIGHTS AND THREATENING THEIR FUTURE.