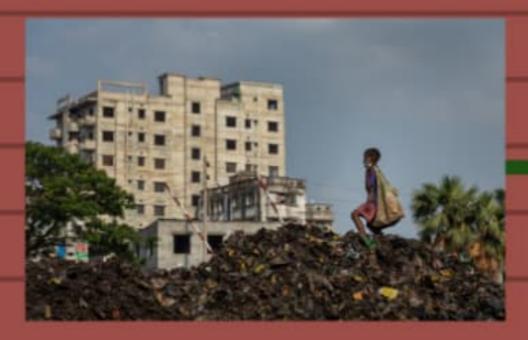

#### EFFECTS OF CHILD LABOUR

THE CONSEQUENCES ARE STAGGERING. CHILD LABOUR CAN RESULT IN EXTREME BODILY AND MENTAL HARM, AND EVEN DEATH. IT CAN LEAD TO SLAVERY AND SEXUAL OR ECONOMIC EXPLOITATION. NEARLY IN EVERY CASE, IT CUTS CHILDREN OFF TO EDUCATION AND LIFE FROM SCHOOLING AND HEALTH CARE, RESTRICTING THEIR FUNDAMENTAL RIGHTS AND THREATENING THEIR FUTURE.